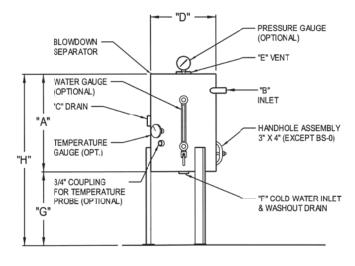

## **DIMENSIONS AND FEATURES**

| MODEL | High<br>Pressure<br>Boiler<br>HP<br>(Max) | LOW<br>Pressure<br>Boiler<br>HP<br>(MAX) | DIMENSIONS |        |    |     |        |    |     |     | SHIPPING |
|-------|-------------------------------------------|------------------------------------------|------------|--------|----|-----|--------|----|-----|-----|----------|
|       |                                           |                                          | А          | В      | C  | D   | E      | F  | G   | Н   | WEIGHT   |
| BS-0  | 15                                        | N/A                                      | 18"        | 1"     | 2" | 12" | 2"     | 2" | 14" | 32" | 125      |
| BS-1  | 25                                        | N/A                                      | 24"        | 1"     | 2" | 16" | 2-1/2" | 2" | 18" | 42" | 230      |
| BS-2  | 60                                        | 15                                       | 30"        | 1-1/4" | 2" | 16" | 3"     | 2" | 18" | 48" | 260      |
| BS-3  | 100                                       | 60                                       | 36"        | 1-1/2" | 3" | 16" | 4"     | 2" | 18" | 54" | 290      |
| BS-4  | 150                                       | 100                                      | 42"        | 2"     | 3" | 16" | 4"     | 2" | 18" | 60" | 320      |
| BS-5  | 200                                       | 150                                      | 48"        | 2"     | 3" | 16" | 4"     | 2" | 18" | 66" | 350      |

Maximum boiler working pressure: 250 psi Maximum blowdown separator pressure: 65 psi

Blowdown Separators are sized in accordance with National Board Standards.

RECOMMENDED OPTIONAL EQUIPMENT 0-100 lb. Pressure Gauge 0-200° Temperature Gauge Water Level Gauge Automatic Cooling Bellows Type Valve