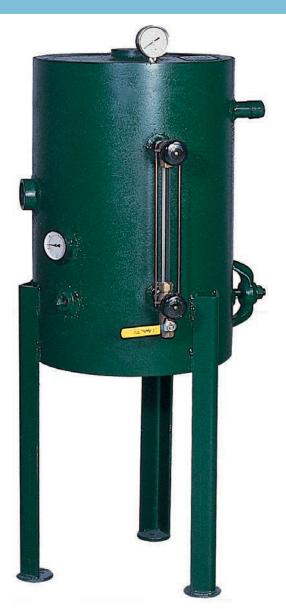

## COLUMBIA BLOWDOWN SEPARATORS

*Our blowdown separator is backed by Columbia's trusted reputation as an industry leader in high pressure steam equipment.* 

You can do BETTER with Columbia

GOOD people. <u>BETTER</u> Boilers. <u>BEST</u> value.

The BS-6, BS-7, BS-8 are available for use in Canada. Consult factory for CRN information, sizing, dimensions and pricing.

The Columbia separator design incorporates a water seal at the outlet which permits the operator to introduce cold water from the bottom to mix with the hot water and boiler steam blowdown in the separator. This reduces the outlet temperature to a level that makes it safe for discharge.