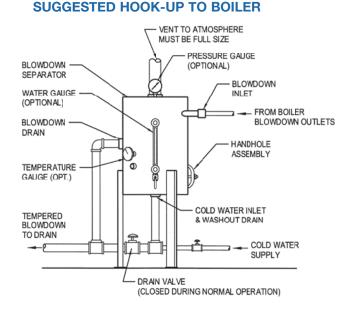

The BS-6, BS-7, BS-8 are available for use in Canada. Consult factory for CRN information, sizing, dimensions and pricing.

The Columbia separator design incorporates a water seal at the outlet which permits the operator to introduce cold water from the bottom to mix with the hot water and boiler steam blowdown in the separator. This reduces the outlet temperature to a level that makes it safe for discharge.

Maximum boiler working pressure: 250 psi Maximum blowdown separator pressure: 65 psi

Blowdown Separators are sized in accordance with National Board Standards.

RECOMMENDED OPTIONAL EQUIPMENT 0-100 lb. Pressure Gauge 0-200° Temperature Gauge Water Level Gauge Automatic Cooling Bellows Type Valve